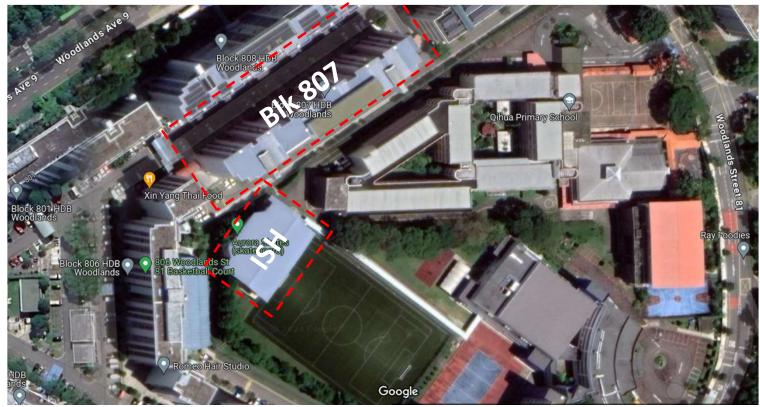

# **Riverside Secondary School**

- Address 3 Woodlands St 81. S(738524)
  - Entry to the Indoor
     Sports Hall <u>IS NOT</u> via the main gate of the school. The designated entry is at the Side Gate Near Blk 807,
     Woodlands St 81.
     S(730807)
- Nearest MRT Woodlands (NS9/TE2)
- Nearest Carpark HDB Blk 807, Woodlands St 81