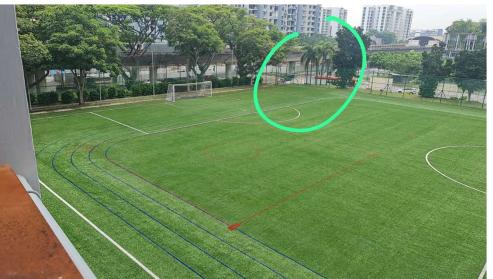

# Bedok View Secondary School

- Address 6 Bedok South Ave 3, Singapore 469293
- Nearest MRT Tanah Merah (EW4)
- Nearest Carpark HDB Blk 58, New Upper Changi Road
  - After parking, the walking distance to the Side Gate 3 is about 400m, from the side gate to the Indoor Sports Hall is another 150m, partially unsheltered. Participants/Spectators are reminded to bring umbrellas.
  - Entry to the Indoor Sports Hall <u>IS NOT</u> via the main gate of the school. The designated entry is at the Side Gate at the corner of the soccer field, at the junction of Bedok South Ave 3/New Upper Changi Road.

Entry into School -Side Gate 3

## Bedok View Secondary School