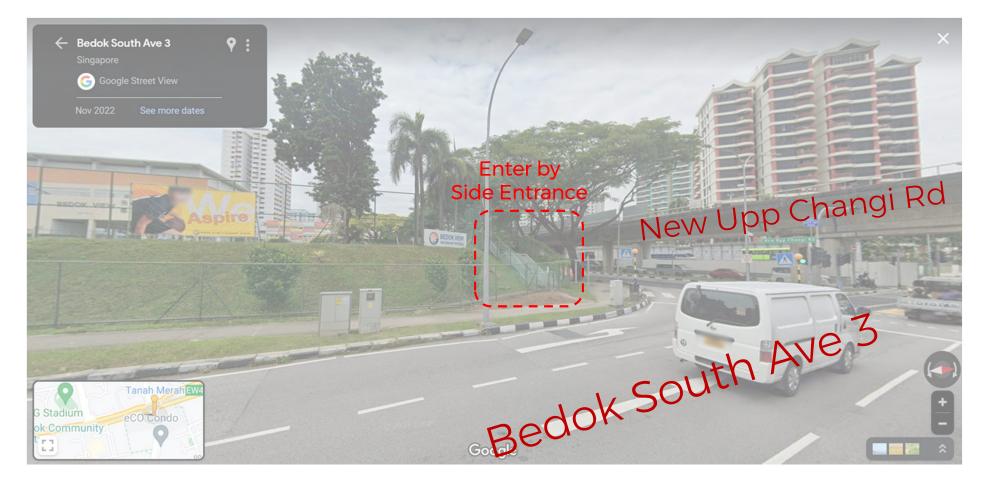

# Bedok View Secondary School

- Address 6 Bedok South Ave 3, Singapore 469293
- Nearest MRT Tanah Merah (EW4)
- Nearest Carpark HDB Blk 58, New Upper Changi Road
  - After parking, the walking distance to the Side Gate 3 is about 400m, from the side gate to the Indoor Sports Hall is another 150m, partially unsheltered. Participants/Spectators are reminded to bring umbrellas.
  - Entry to the Indoor Sports Hall <u>IS NOT</u> via the main gate of the school. The designated entry is at the Side Gate at the corner of the soccer field, at the junction of Bedok South Ave 3/New Upper Changi Road.

Entry into School -Side Gate 3

## Bedok View Secondary School