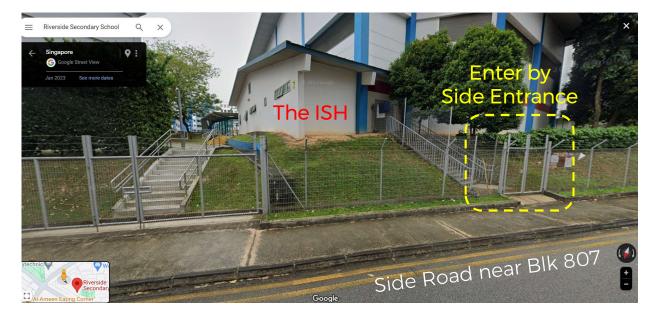

# **Riverside Secondary School**

- Address 3 Woodlands St 81. S(738524)
  - Entry to the Indoor
     Sports Hall <u>IS NOT</u> via the main gate of the school. The designated entry is at the Side Gate Near Blk 807,
     Woodlands St 81.
     S(730807)
- Nearest MRT Woodlands (NS9/TE2)
- Nearest Carpark HDB Blk 807, Woodlands St 81